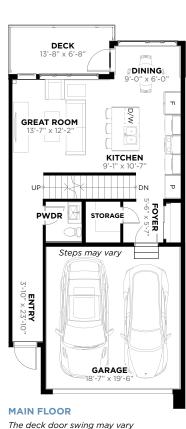

**SECOND FLOOR** 

Note: All prices, figures, sizes, specifications, window placements, and information are subject to change without notice. E. & O.E. All areas and dimensions are approximate. Actual usable floor space, living and square footage may vary from stated floor areas. All illustrations are artists concepts only. All exterior elevation colours can vary or change without notice. Unit shown may be the reverse layout of the actual unit Purchased. Balcony and window conditions shown may vary and may be the reverse layout of the unit purchased and are both subject to change without notice. Purchase Price does not include any furniture, built-ins or GST. © 2024 Metropia.