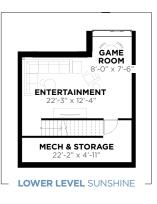

TOWNHOME - 1344 SQ. FT + 503 SQ. FT. FOR FINISHED LOWER LEVEL TOTAL | 1847 SQ. FT

UPGRADE LOWER LEVEL ALTERNATE

\$15,000 + GST

To be noted at point of sale

Note: All prices, figures, sizes, specifications, window placements, and information are subject to change without notice. E. & O.E. All areas and dimensions are approximate. Actual usable floor space, living and square footage may vary from stated floor areas. All illustrations are artists concepts only. All exterior elevation colours can vary or change without notice. Unit shown may be the reverse layout of the actual unit Purchased. Balcony and window conditions shown may vary and may be the reverse layout of the unit purchased and are both subject to change without notice. Purchase Price does not include any furniture, built-ins or GST. © 2024 Metropia.