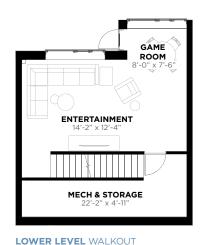

TOWNHOME - 1344 SQ. FT + 503 SQ. FT. FOR FINISHED LOWER LEVEL TOTAL | 1847 SQ. FT

UPGRADE LOWER LEVEL ALTERNATE

\$15,000 + GST

To be noted at point of sale

Note: All prices, figures, sizes, specifications, window placements, and information are subject to change without notice. E. & O.E. All areas and dimensions are approximate. Actual usable floor space, living and square footage may vary from stated floor areas. All illustrations are artists concepts only. All exterior elevation colours can vary or change without notice. Unit shown may be the reverse layout of the actual unit Purchased. Balcony and window conditions shown may vary and may be the reverse layout of the unit purchased and are both subject to change without notice. Purchase Price does not include any furniture, built-ins or GST. © 2024 Metropia.