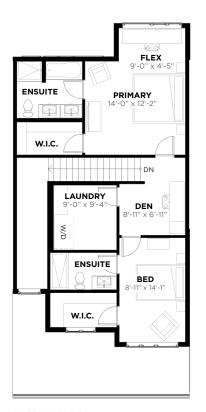

**SECOND FLOOR** 

Note: All prices, figures, sizes, specifications, window placements, and information are subject to change without notice. E. & O.E. All areas and dimensions are approximate. Actual usable floor space, living and square footage may vary from stated floor areas. All illustrations are artists concepts only. All exterior elevation colours can vary or change without notice. Unit shown may be the reverse layout of the actual unit Purchased. Balcony and window conditions shown may vary and may be the reverse layout of the unit purchased and are both subject to change without notice. Purchase Price does not include any furniture, built-ins or GST. © 2024 Metropia.