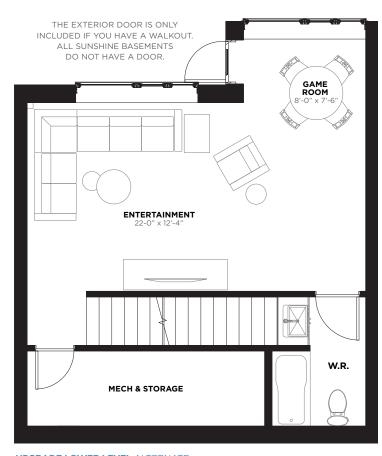

TOWNHOME - 1344 SQ. FT + 503 SQ. FT. FOR FINISHED LOWER LEVEL TOTAL | 1847 SQ. FT

UPGRADE LOWER LEVEL ALTERNATE

\$15,000 + GST

To be noted at point of sale

Note: All prices, figures, sizes, specifications, window placements, and information are subject to change without notice. E. & O.E. All areas and dimensions are approximate. Actual usable floor space, living and square footage may vary from stated floor areas. All illustrations are artists concepts only. All exterior elevation colours can vary or change without notice. Unit shown may be the reverse layout of the actual unit Purchased. Balcony and window conditions shown may vary and may be the reverse layout of the unit purchased and are both subject to change without notice. Purchase Price does not include any furniture, built-ins or GST. © 2024 Metropia.