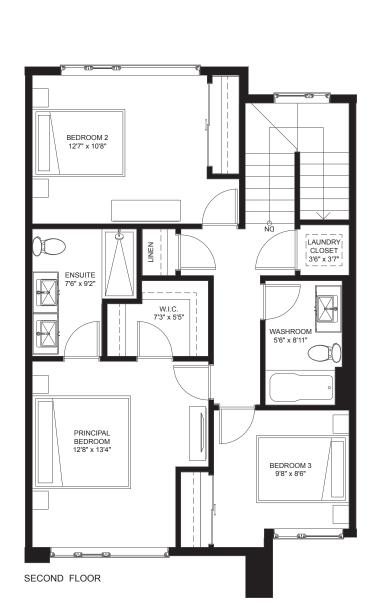

## **OAK - ELEVATION B**

TOWNHOME | 1737 SQ. FT. BLOCKS 2, 3, 4

**ELEVATION B** 

## **OAK - ELEVATION B**

TOWNHOME - 1737 SQ. FT.

Note: All prices, figures, sizes, specifications, and information are subject to change without notice. E. & O.E. All areas and dimensions stated are approximate. Actual usable floor space, living area and square footages may vary from stated floor areas. Exterior elevation colours A&B can be blended and exact elevation colours can vary from renderings. All illustrations are artists concepts only. Unit shown may be the reverse layout of the unit purchased. Purchase price does not include any furniture, built-ins or GST.