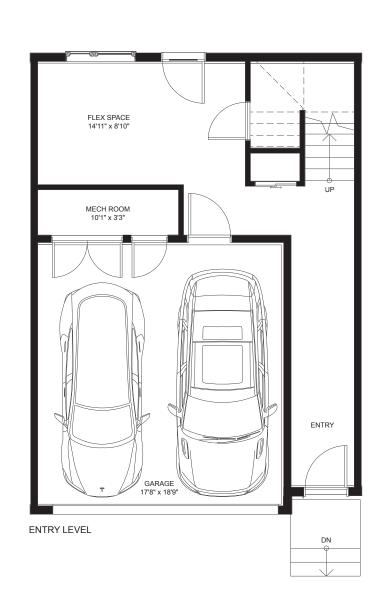

## **OAK - ELEVATION B**

TOWNHOME | 1737 SQ. FT. BLOCKS 2, 3, 4

**ELEVATION B** 

## **OAK - ELEVATION B**

TOWNHOME - 1737 SQ. FT.

Note: All prices, figures, sizes, specifications, and information are subject to change without notice. E. & O.E. All areas and dimensions stated are approximate. Actual usable floor space, living area and square footages may vary from stated floor areas. Exterior elevation colours A&B can be blended and exact elevation colours can vary from renderings. All illustrations are artists concepts only. Unit shown may be the reverse layout of the unit purchased. Purchase price does not include any furniture, built-ins or GST.