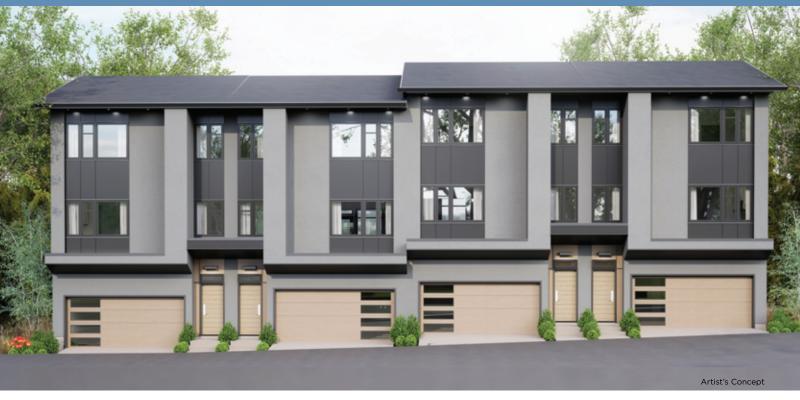

## **OAK - ELEVATION B**

TOWNHOME | 1737 SQ. FT. BLOCKS 2, 3, 4

**ELEVATION B** 

## **OAK - ELEVATION B**

TOWNHOME - 1737 SQ. FT.

Note: All prices, figures, sizes, specifications, and information are subject to change without notice. E. & O.E. All areas and dimensions stated are approximate. Actual usable floor space, living area and square footages may vary from stated floor areas. Exterior elevation colours A&B can be blended and exact elevation colours can vary from renderings. All illustrations are artists concepts only. Unit shown may be the reverse layout of the unit purchased. Purchase price does not include any furniture, built-ins or GST.