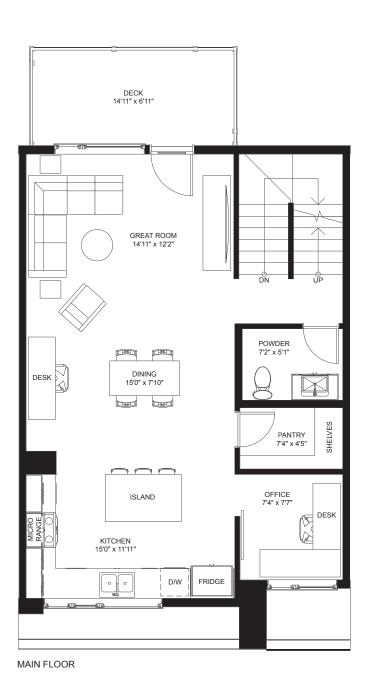

## **OAK - ELEVATION B**

TOWNHOME | 1737 SQ. FT. BLOCKS 2, 3, 4

**ELEVATION B** 

## **OAK - ELEVATION B**

TOWNHOME - 1737 SQ. FT.

Note: All prices, figures, sizes, specifications, and information are subject to change without notice. E. & O.E. All areas and dimensions stated are approximate. Actual usable floor space, living area and square footages may vary from stated floor areas. Exterior elevation colours A&B can be blended and exact elevation colours can vary from renderings. All illustrations are artists concepts only. Unit shown may be the reverse layout of the unit purchased. Purchase price does not include any furniture, built-ins or GST.