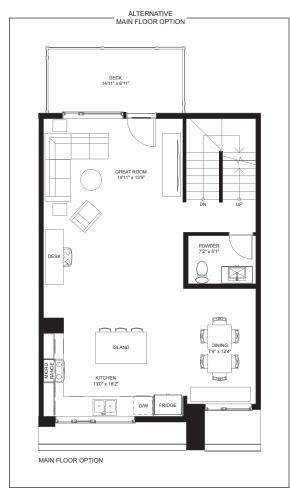

## **OAK - ELEVATION B**

TOWNHOME | 1737 SQ. FT. BLOCKS 2, 3, 4

**ELEVATION B** 

## **OAK - ELEVATION B**

TOWNHOME - 1737 SQ. FT.

Note: All prices, figures, sizes, specifications, and information are subject to change without notice. E. & O.E. All areas and dimensions stated are approximate. Actual usable floor space, living area and square footages may vary from stated floor areas. Exterior elevation colours A&B can be blended and exact elevation colours can vary from renderings. All illustrations are artists concepts only. Unit shown may be the reverse layout of the unit purchased. Purchase price does not include any furniture, built-ins or GST.