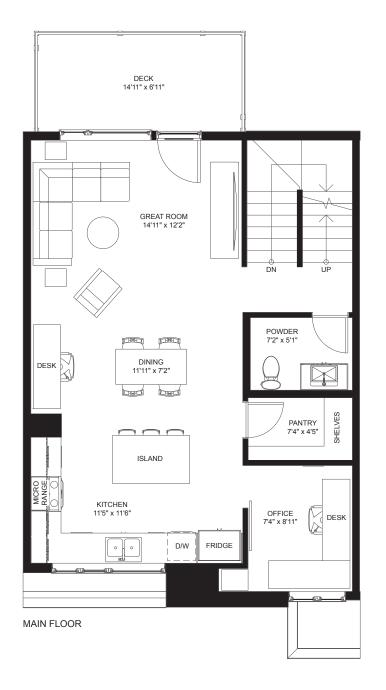

## **OAK - ELEVATION A**

TOWNHOME | 1737 SQ. FT. BLOCKS 5, 6, 7, 8, 9

**ELEVATION A** 

## **OAK - ELEVATION A**

TOWNHOME - 1737 SQ. FT.

Note: All prices, figures, sizes, specifications, and information are subject to change without notice. E. & O.E. All areas and dimensions stated are approximate. Actual usable floor space, living area and square footages may vary from stated floor areas. Exterior elevation colours A&B can be blended and exact elevation colours can vary from renderings. All illustrations are artists concepts only. Unit shown may be the reverse layout of the unit purchased. Purchase price does not include any furniture, built-ins or GST.