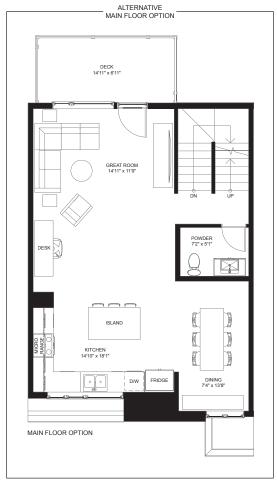

## **OAK - ELEVATION A**

TOWNHOME | 1737 SQ. FT. BLOCKS 5, 6, 7, 8, 9

**ELEVATION A** 

## **OAK - ELEVATION A**

TOWNHOME - 1737 SQ. FT.

Note: All prices, figures, sizes, specifications, and information are subject to change without notice. E. & O.E. All areas and dimensions stated are approximate. Actual usable floor space, living area and square footages may vary from stated floor areas. Exterior elevation colours A&B can be blended and exact elevation colours can vary from renderings. All illustrations are artists concepts only. Unit shown may be the reverse layout of the unit purchased. Purchase price does not include any furniture, built-ins or GST.