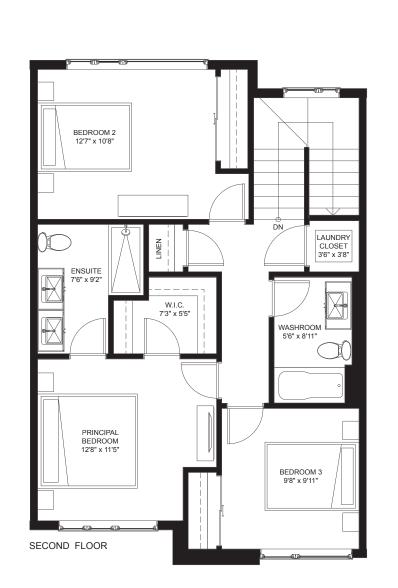

## **OAK - ELEVATION A**

TOWNHOME | 1737 SQ. FT. BLOCKS 5, 6, 7, 8, 9

**ELEVATION A** 

## **OAK - ELEVATION A**

TOWNHOME - 1737 SQ. FT.

Note: All prices, figures, sizes, specifications, and information are subject to change without notice. E. & O.E. All areas and dimensions stated are approximate. Actual usable floor space, living area and square footages may vary from stated floor areas. Exterior elevation colours A&B can be blended and exact elevation colours can vary from renderings. All illustrations are artists concepts only. Unit shown may be the reverse layout of the unit purchased. Purchase price does not include any furniture, built-ins or GST.