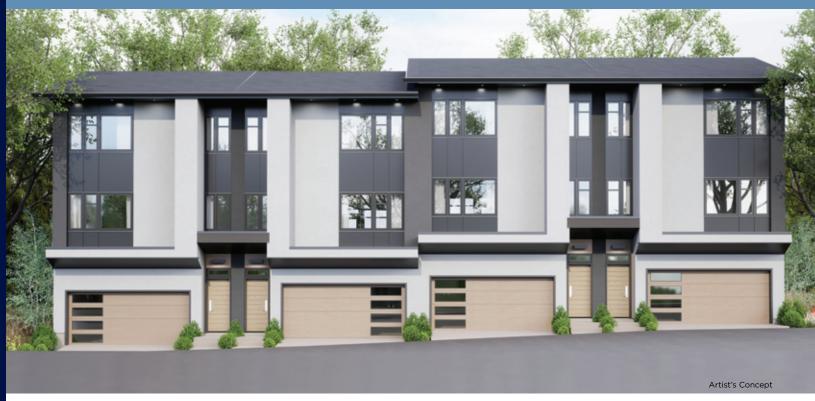

## **OAK - ELEVATION A**

TOWNHOME | 1737 SQ. FT. BLOCKS 5, 6, 7, 8, 9

**ELEVATION A** 

## **OAK - ELEVATION A**

TOWNHOME - 1737 SQ. FT.

Note: All prices, figures, sizes, specifications, and information are subject to change without notice. E. & O.E. All areas and dimensions stated are approximate. Actual usable floor space, living area and square footages may vary from stated floor areas. Exterior elevation colours A&B can be blended and exact elevation colours can vary from renderings. All illustrations are artists concepts only. Unit shown may be the reverse layout of the unit purchased. Purchase price does not include any furniture, built-ins or GST.