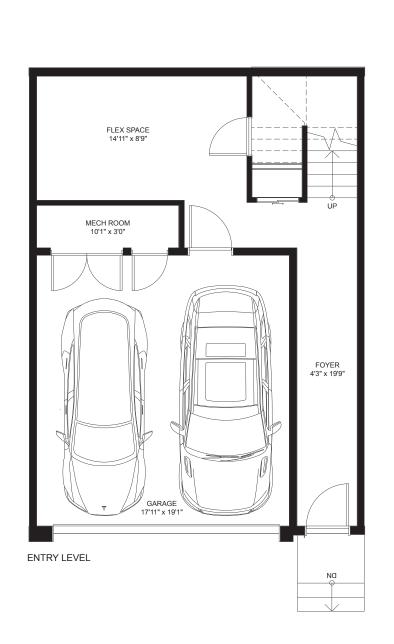

## **OAK - ELEVATION A**

TOWNHOME | 1737 SQ. FT. BLOCKS 5, 6, 7, 8, 9

**ELEVATION A** 

## **OAK - ELEVATION A**

TOWNHOME - 1737 SQ. FT.

Note: All prices, figures, sizes, specifications, and information are subject to change without notice. E. & O.E. All areas and dimensions stated are approximate. Actual usable floor space, living area and square footages may vary from stated floor areas. Exterior elevation colours A&B can be blended and exact elevation colours can vary from renderings. All illustrations are artists concepts only. Unit shown may be the reverse layout of the unit purchased. Purchase price does not include any furniture, built-ins or GST.